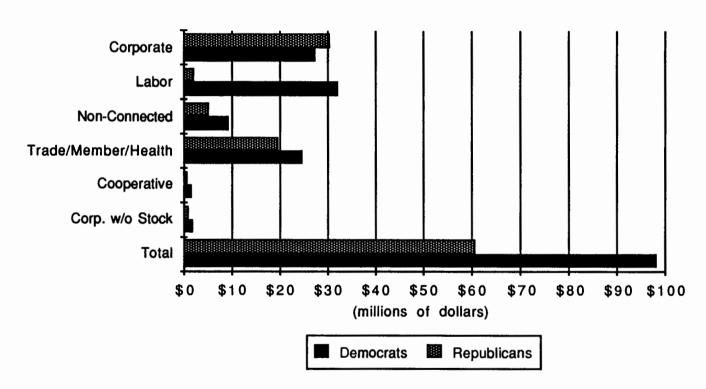

TABLE A, "SELECTED FINANCIAL ACTIVITY OF DEMOCRATIC AND REPUBLICAN NATIONAL POLITICAL COMMITTEES AND THEIR ASSISTANCE TO CANDIDATES BY OFFICE AND PARTY," displays receipts, disbursements, and debt information. Total receipts and total disbursements, which are shown

first in their respective places, are not necessarily accurate reflections of the "real" money that is available for political campaign financing. figures are sometimes inflated, due in large part to the fact that these sums include receipts from committees within the same category (e.g., Congressional) have historically transferred which monies between themselves, as allowed by the Federal Election Campaign Act, as amended. These receipts should be treated as though they were internal transfers within a category of committees so that the same dollar is not counted twice as a receipt. Therefore, all such transfers within a category are given in the next column of the TABLE. These transfers are then subtracted from total (or total disbursements) in receipts order to produce an adjusted figure in the second column (either "NET RECEIPTS" or "NET DISBURSEMENTS"). It is these two which most accurately depict columns receipts and disbursements. additional information on categories of committees, see page xxi, NATIONAL-DEMOCRATIC, NATIONAL-REPUBLICAN.

The remaining information in this TABLE on specific types of receipts and disbursements provides a partial picture of a political committee's exact income and spending.

"cash on hand" and debts figures.
Amounts of its assistance to candidates\*
by Federal office and party, which are
shown after "cash on hand" and debts,
indicate its candidate activity.