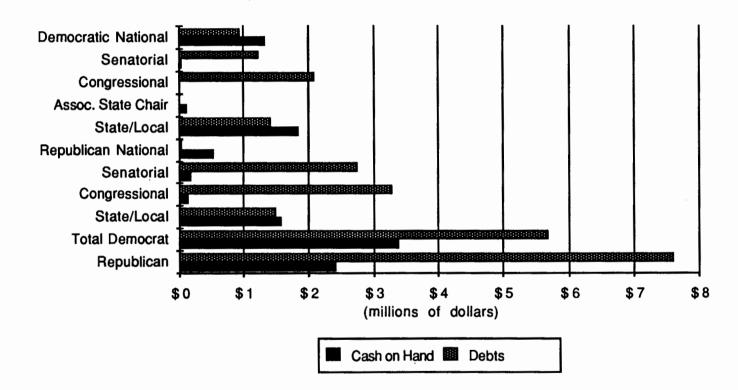

TABLE D, "SUMMARY INFORMATION ON THE FINANCIAL ACTIVITY AND ASSISTANCE TO CANDIDATES OF DEMOCRATIC AND REPUBLICAN NATIONAL, PRESIDENTIAL CONVENTION, AND POLITICAL COMMITTEES." STATE/LOCAL summarizes in one place information which is contained on various pages of TABLE A, B, and C. It displays data on net receipts and disbursements, latest "cash hand," debts, and assistance to candidates.\* Also given is the number of committees in each of the groups.

#### LATEST CASH-ON-HAND:

These amounts are a political committee's most recently reported 1990 "cash on hand." These balances are taken

from Line 8.

#### DEBTS OWED TO:

This column represents the outstanding debts and obligations owed TO the listed political committee. The amounts are taken from Line 9 of the committee's latest report.

#### NUMBER OF COMMITTEES:

The figures in this column show the number of committees in each of the groups.