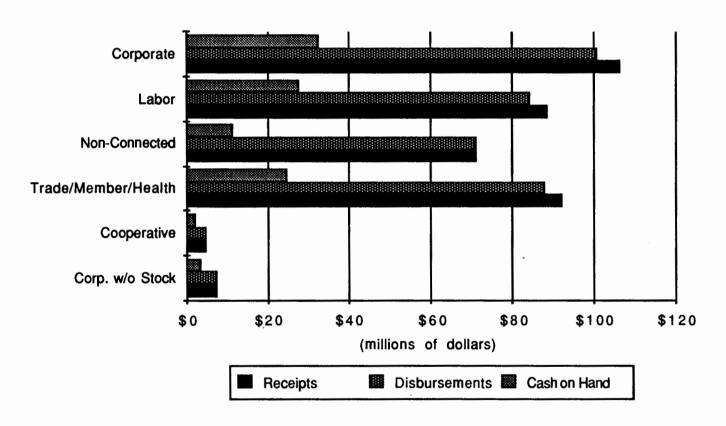

### CORPORATION:

All non-party political committees which have identified themselves as being connected with a corporate entity are included in this group.

### LABOR ORGANIZATION:

This category is composed of all non- party political committees which have indicated a connection with a labor organization.

### NO CONNECTED ORGANIZATION (NON-441b):

With the exception of those in the health-related field which are included in the next category, all non-party political committees which have not

reported a connected organization are placed in this class.

### TRADE/MEMBERSHIP/HEALTH:

This grouping includes non-party political committees which have stated a connection with a trade association or membership organization and political committees in the health-related field.

### COOPERATIVE:

Included here are non-party political committees which report that they are connected with a cooperative.

### CORPORATION WITHOUT STOCK:

The reporting of a connection with a corporation without capital stock qualifies a non-party political committee for inclusion in this category.

The identification number which the Federal Election Commission has assigned to a committee (C.....) is listed next to the committee's name. Also given is the ending coverage date of the most report containing recent financial information which a committee has filed. If no ending coverage date is printed, it means that for a variety of reasons the committee has not filed a containing financial activity report information.