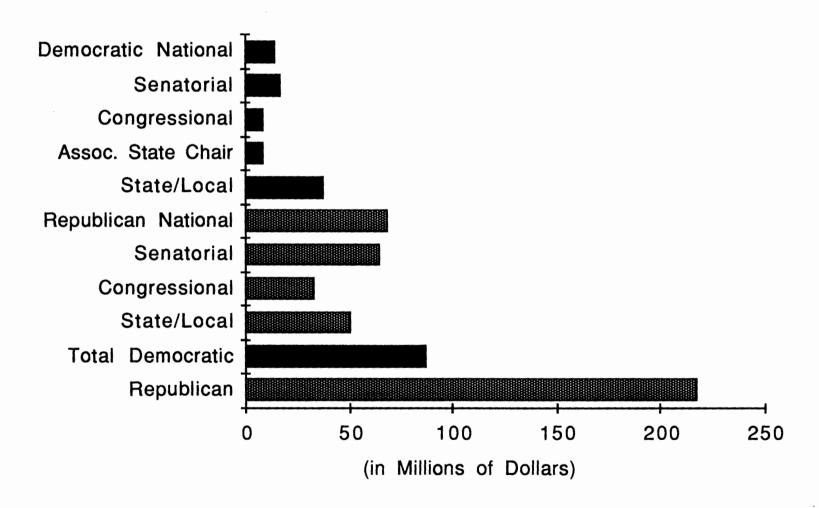

TABLE A, "SELECTED FINANCIAL ACTIVITY OF DEMOCRATIC AND REPUBLICAN NATIONAL POLITICAL COMMITTEES AND THEIR ASSISTANCE TO CANDIDATES BY OFFICE AND PARTY," displays receipts, disbursements, and debt information. Total receipts and total disbursements, which are shown

first in their respective places, are not necessarily accurate reflections of the "real" money that is available for political campaign financing. figures are sometimes inflated, due in large part to the fact that these sums include receipts from committees within the same category (e.g., Congressional) have historically transferred which monies between themselves, as allowed by the Federal Election Campaign Act, as amended. These receipts should be treated as though they were internal transfers within a category of committees so that the same dollar is not counted twice as a receipt. Therefore, all such transfers within a category are given in the next column of the TABLE. These transfers are then subtracted from total (or total disbursements) in receipts order to produce an adjusted figure in the second column (either "NET RECEIPTS" or "NET DISBURSEMENTS"). It is these two which most accurately depict columns receipts and disbursements. additional information on categories of committees, see page xxi, NATIONAL-DEMOCRATIC, NATIONAL-REPUBLICAN.

#### NATIONAL-DEMOCRATIC:

Included in this TABLE are Democratic party political committees which have a scope larger than that of a single state or locality. These party political committees are separated into the following categories:

Democratic National Committee political committees

Democratic Senatorial political committees

Democratic Congressional (House) political committees (In the 1989-90 election cycle, only one committee is included in this category.)

Association of State Democratic Chairpersons - this political committee is a fundraising arm of the Democratic National Committee which serves as a fundraising agent and organizer for selected Democratic State Central committees and Dollars for Democrats committees throughout the country

#### NATIONAL-REPUBLICAN:

Included here are Republican party political committees which are active in more than a single state or locality. These national party political committees are divided into the following categories:

Republican National Committee political committees

Republican Senatorial political committees

Republican Congressional (House) political committees

The segregation of these national-level committees into different categories, in this report and previous FEC Reports Financial on Activity, is indicated by the presence of SUBTOTAL. Each time a appears, it signifies that the preceding committees have historically transferred monies between themselves, as allowed by the Federal Election Campaign Act, as amended.