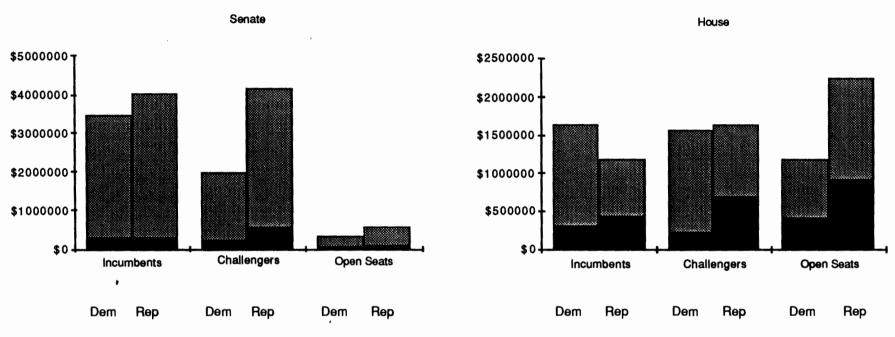

#### INCUMBENT:

Incumbent candidates are those who have held the Presidential office on or after 1/21/89 or a Congressional office at any time during the 101th Congress.

With respect to the six special elections in 1989 and 1990 for vacant House seats, contributions to a candidate in such an election appear in the open-seat category. However, post-election contributions to the winner of a special election appear in the incumbent column.

#### CHALLENGER-OTHER:

All candidates who are not incumbent or open-seat candidates are included in this category. These candidates may be, for example, 1990 challengers of Congressional incumbents or they may be unsuccessful 1988 candidates or potential 1992 Senatorial aspirants.

#### OPEN-SEAT:

Open-seat candidates are those seeking election during 1989 or 1990 to seats where an incumbent did not seek re-election.

#### INCUMBENT:

Incumbent candidates are those who have held the Presidential office on or after 1/21/89 or a Congressional office at any time during the 101th Congress.

With respect to the six special

elections in 1989 and 1990 for vacant House seats, expenditures on behalf of a candidate in such an election appear in the open-seat category. However, post-election expenditures on behalf of the winner of a special election appear in the incumbent column.